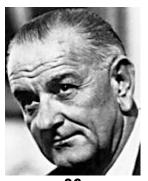

## PRESIDENTS FACTS #35-44

35 John Kennedy Lived 1917-1963 Born in Massachusetts Died in Texas President 1961-1963 Party: Democratic

Lyndon Johnson
Lived 1908-1973
Born in Texas
Died in Texas
President 1963-1969
Party: Democratic