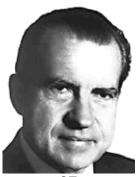

37
Richard Nixon
Lived 1913-1994
Born in California
Died in New York
President 1969-1974
Party: Republican

38
Gerald Ford
Lived 1913-2006
Born in Nebraska
Died in California
President 1974-1977
Party: Republican