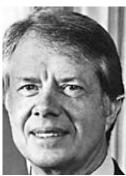

39
James Carter
Lived 1924Born in Georgia
Died in
President 1977-1981
Party: Democratic

40 Ronald Reagan Lived 1911-2004 Born in Illinois Died in California President 1981-1989 Party: Republican

41 George Bush Lived 1924-Born in Massachusetts Died in President 1989-1993 Party: Republican