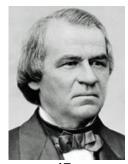

## THIS IS NOT YOUR ANSWER SHEET.

**Abraham Lincoln** Lived 1809-1865 Born in Kentucky Died in Washington, D.C. Died in Tennessee President 1861-1865 Party: Republican

**Andrew Johnson** Lived 1808-1875 Born in North Carolina President 1865-1869 Party: Democratic