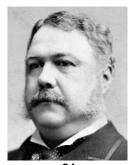

**James Garfield** Lived 1831-1881 Born in Ohio Died in New Jersey President 1881-1881 Party: Republican

**Chester Arthur** Lived 1830-1886 Born in Vermont Died in New York President 1881-1885 Party: Republican