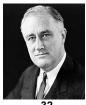

Herbert Hoover Lived 1874-1964 Born in Iowa Died in New York President 1929-1933 Party: Republican

Franklin Roosevelt
Lived 1882-1945
Born in New York
Died in Georgia
President 1933-1945
Party: Democratic