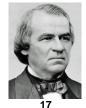

## THIS IS NOT YOUR ANSWER SHEET

16
Abraham Lincoln
Lived 1809-1865
Born in Kentucky
Died in Washington, D.C.
President 1861-1865
Party: Republican

Andrew Johnson Lived 1808-1875 Born in North Carolina Died in Tennessee President 1865-1869 Party: Democratic