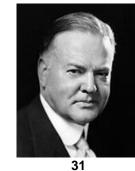

Herbert Hoover Lived 1874-1964 Born in Iowa Died in New York President 1929-1933 Party: Republican

Woodrow Wilson Lived 1856-1924 Born in Virginia Died in Washington, D.C. President 1913-1921 Party: Democratic