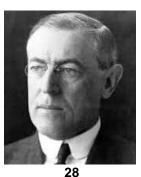

Herbert Hoover Lived 1874-1964 Born in Iowa Died in New York President 1929-1933 Party: Republican

Woodrow Wilson Lived 1856-1924 Born in Virginia Died in Washington, D.C. President 1913-1921 Party: Democratic