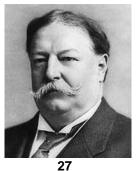

30

**Died in Massachusetts** 

President 1923-1929

Party: Republican

Calvin Coolidge

Lived 1872-1933

Born in Vermont

William Taft Lived 1857-1930 Born in Ohio Died in Washington,D.C. President 1909-1913 Party: Republican