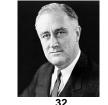

George H. W. Bush Lived 1924-2018 Born in Massachusetts **Died in Texas** President 1989-1993 Party: Republican

Joseph Biden Lived 1942-Born in Pennsvlvania Died in President 2021-Party: Democratic

Franklin Roosevelt Lived 1882-1945 Born in New York Died in Georgia President 1933-1945 Party: Democratic