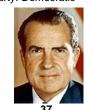

**Richard Nixon** Lived 1913-1994 Born in California Died in New York President 1969-1974 Party: Republican

William Clint Lived 1946-Born in Arkar Died in President 199 Party: Demo

|                                  | 1       | 37 38 39 |
|----------------------------------|---------|----------|
| - 7                              | 9       | 28 29 3  |
|                                  |         | 37 38 39 |
| 2<br>ton                         |         | 28 29 3  |
| nsas                             |         | 37 38 39 |
| 93-2001<br>cratic 10<br>11<br>12 | 28 29 3 |          |
|                                  | 10      | 37 38 39 |
|                                  | 11      | 28 29 3  |
|                                  |         | 37 38 39 |
|                                  | 12      | 28 29 3  |
|                                  |         |          |